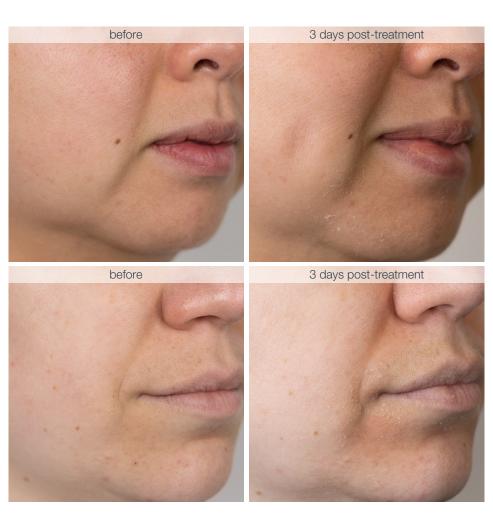

## retinol accelerator

more flaking. better results.

- Accelerates cellular turnover by triggering flaking post treatment
- Maximizes and speeds up results of a peel or other resurfacing treatment

Add Retinol Accelerator to boost and speed skin's renewal process. It safely triggers light to medium controlled flaking post treatment for enhanced results.

### what it is

Professional strength gel-serum with 3.5% retinoid complex, 5% Niacinamide and penetration enhancers to boost treatment results from chemical peels and other skin resurfacing treatments.

### who it's for

Suitable for all skin types and recommended for clients who want more skin flaking, this is an ideal add-on to a resurfacing treatment like a chemical peel.